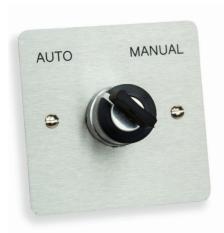

### **Controllers/Switches**

The switches come fully assembled complete with barrel, volt-free contacts and brushed stainless steel face plate (86w x 86h x 2d mm). The switches are designed to be used with either a key or a paddle switch fitting.

Designed mainly for smoke ventilation applications. Instructional text is etched into the plates surface for improved durability.

### **Product Codes**

| Auto/Manual Key Switch    | ATSASSYAM01 |
|---------------------------|-------------|
| Auto/Manual Paddle Switch | ATSASSYAM02 |