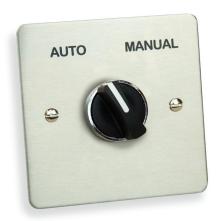

### **Controllers/Switches**

The switches come fully assembled complete with barrel, volt-free contacts and brushed stainless steel face plate (86w x 86h x 2d mm). The switches are designed to be used with either a key or a paddle switch fitting.

Designed mainly for smoke ventilation applications. Instructional text is etched into the plates surface for improved durability.

### **Product Codes**

| Auto/Manual Key Switch    | ATSASSYAM01 |
|---------------------------|-------------|
| Auto/Manual Paddle Switch | ATSASSYAM02 |